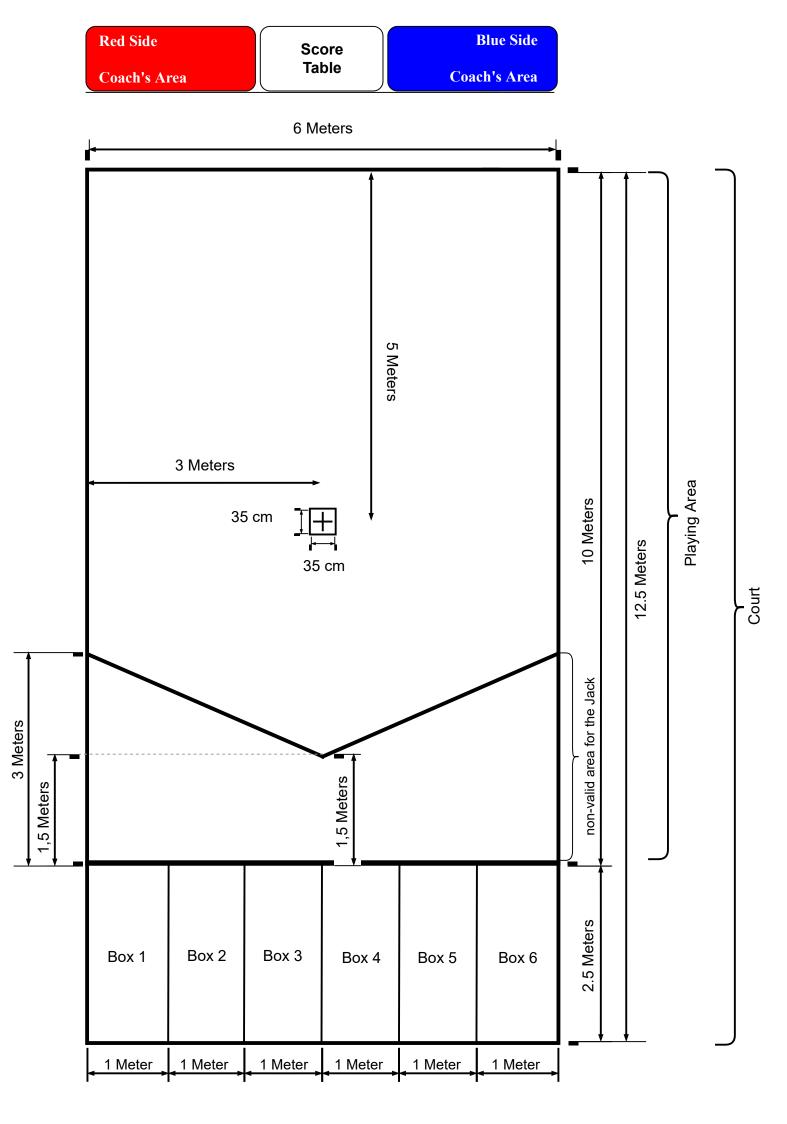

## **Taping and Measurement Guidelines**

Wide tape for exterior lines, throwing line and V line.

Narrow tape for throwing box dividers, the cross and **35cm x 35cm** target box

Each leg of the cross should be between 15 and 25 cm

6 meter lines: from the inside of the side lines.

12.5 meters side lines: from inside of the front line and inside of the back line.

10 meters: from inside the front line to the back of the throwing line.

5 meters: from inside the front line to the centre of the cross.

3 meters: from inside the sideline to the centre of the cross.

3 meters: from the back of the throwing line to the front of the V line.

1.5 meters: from the back of the throwing line to the front vertex of the V line.

2.5 meters: from inside the back line to inside (which is also the back) of the throwing line.

1 meter box lines: evenly spread over either side of the meter marks.