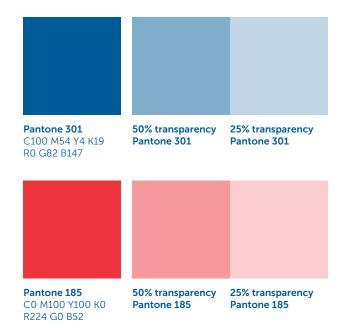

#### Colour palette

The two main colours for the BISFed logo are Pantone 301 and Pantone 185. The outside balls of the logo are transparencies of 50% and 20%.