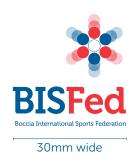

**Boccia International Sports Federation** 

**Brand Guidelines** 

# BISFed master logo

#### **Exclusion zone**

Always use the master artwork files provided, using the exclusion zone shown here at all times. The exclusion zone is the area marked by the 'B'. This area will protect the logo and act as clearspace for our brand, not allowing for text or imagery to encroach within this space.





Minimum size: The minimum size for the master logo in print is 30mm wide.

## BISFed colour palette

#### Colour palette

The two main colours for the BISFed logo are Pantone 301 and Pantone 185. The outside balls of the logo are transparencies of 50% and 20%.



## BISFed colour palette continued

#### Alternative logo colourways

The logo should always be used on a white background where possible.

Sometimes, using the full colour BISFed master logo on a white background may not be possible (e.g. on single colour print applications). In this instance use the single coloured version as shown below.

Use the appropriate colour for the background it will be used on, so there is good contrast in colours and the logo is seen clearly.

Please note: Always use the supplied master artwork file